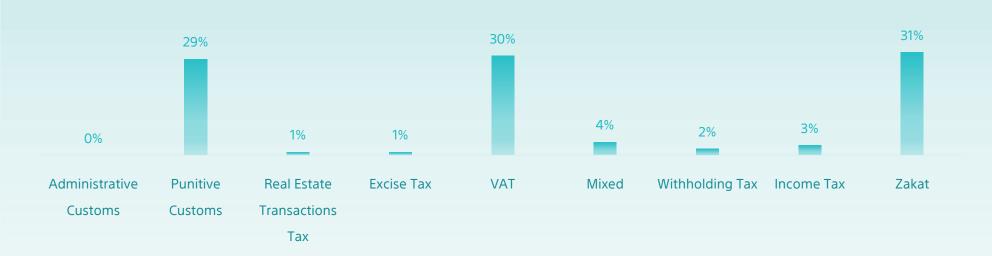

## **All Cases Report**

**Until Feb 2023** 

| Classification               | Initial | Appeal | Reconsider | Total   |
|------------------------------|---------|--------|------------|---------|
| Zakat                        | 37,593  | 8,609  | 1,065      | 47,267  |
| Income Tax                   | 3,269   | 876    | 67         | 4,212   |
| Withholding Tax              | 1,884   | 681    | 34         | 2,599   |
| Mixed                        | 4,481   | 1,203  | 87         | 5,771   |
| VAT                          | 39,743  | 6,208  | 687        | 46,638  |
| Excise Tax                   | 671     | 177    | 12         | 860     |
| Real Estate Transactions Tax | 1,105   | 110    | 13         | 1,228   |
| Punitive Custom              | 41,329  | 2,936  | 149        | 44,414  |
| Administrative Customs       | 341     | 118    | 15         | 474     |
| Total                        | 130,416 | 20,918 | 2,129      | 153,463 |