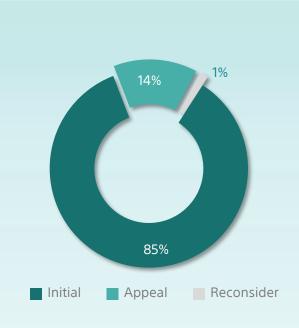

## **All Cases Report**

**Until Feb 2023** 

| Classification               | Initial | Appeal | Reconsider | Total   |
|------------------------------|---------|--------|------------|---------|
| Zakat                        | 37,593  | 8,609  | 1,065      | 47,267  |
| Income Tax                   | 3,269   | 876    | 67         | 4,212   |
| Withholding Tax              | 1,884   | 681    | 34         | 2,599   |
| Mixed                        | 4,481   | 1,203  | 87         | 5,771   |
| VAT                          | 39,743  | 6,208  | 687        | 46,638  |
| Excise Tax                   | 671     | 177    | 12         | 860     |
| Real Estate Transactions Tax | 1,105   | 110    | 13         | 1,228   |
| Punitive Custom              | 41,329  | 2,936  | 149        | 44,414  |
| Administrative Customs       | 341     | 118    | 15         | 474     |
| Total                        | 130,416 | 20,918 | 2,129      | 153,463 |